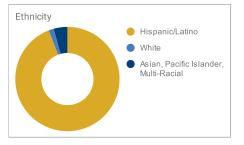

# St. Thomas More Catholic School 2023-24 Snapshot Report



Teaching in the light of Christ

Web: www.stmoregb.com
Principal: Dr. Jamie Tyrrell
Email: jtyrrell@gracesystem.org
Phone: 920-432-8242

#### **Students**

# 188 Students







## **Extra-Curriculars**

Boys and Girls Club Partnership, Mass Servers, Student Leadership

# 93%

## Catholic

# 93%

## **Parishioners**





### **Sports**

Soccer, Volleyball

### Staff & Classrooms

Professional Staff

16

Student:Teacher Ratio

12:1

## **Tuition & Support**

**Affiliated Parishes** 

Ss. Peter & Paul Catholic Parish
St. John the Evangelist Parish

St. Mary of the Angels Parish St. Willebrord Parish **Tuition** 

K-5: \$3,475 6-8: \$3,595 Total Cost per Pupil \$8,007

Building academic excellence and life skills while growing in our Catholic faith.