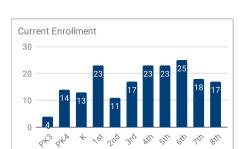

# St. Thomas More Catholic School 2023-24 Snapshot Report



Teaching in the light of Christ

Web: www.stmoregb.com
Principal: Dr. Jamie Tyrrell
Email: jtyrrell@gracesystem.org
Phone: 920-432-8242

#### **Students**

# 188 Students







## **Extra-Curriculars**

Boys and Girls Club Partnership, Mass Servers, Student Leadership

# 93%

## Catholic

# 93%

## **Parishioners**





### **Sports**

Soccer, Volleyball

### Staff & Classrooms

Professional Staff

16

Student:Teacher Ratio

12:1

## **Tuition & Support**

**Affiliated Parishes** 

Ss. Peter & Paul Catholic Parish
St. John the Evangelist Parish

St. Mary of the Angels Parish St. Willebrord Parish **Tuition** 

K-5: \$3,475 6-8: \$3,595 Total Cost per Pupil \$8,007

Building academic excellence and life skills while growing in our Catholic faith.