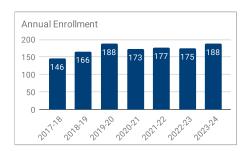

# St. Thomas More Catholic School 2023-24 Snapshot Report



Teaching in the light of Christ

Web: www.stmoregb.com
Principal: Dr. Jamie Tyrrell
Email: jtyrrell@gracesystem.org
Phone: 920-432-8242

#### **Students**

# 188 Students







## **Extra-Curriculars**

Boys and Girls Club Partnership, Mass Servers, Student Leadership

# 93%

## Catholic

# 93%

## **Parishioners**





### **Sports**

Soccer, Volleyball

### Staff & Classrooms

Professional Staff

16

Student:Teacher Ratio

12:1

## **Tuition & Support**

**Affiliated Parishes** 

Ss. Peter & Paul Catholic Parish
St. John the Evangelist Parish

St. Mary of the Angels Parish St. Willebrord Parish **Tuition** 

K-5: \$3,475 6-8: \$3,595 Total Cost per Pupil \$8,007

Building academic excellence and life skills while growing in our Catholic faith.