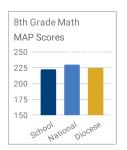

# St. Thomas More Catholic School 2023-24 Snapshot Report



Teaching in the light of Christ

Web: www.stmoregb.com
Principal: Dr. Jamie Tyrrell
Email: jtyrrell@gracesystem.org
Phone: 920-432-8242

#### **Students**

# 188 Students







## **Extra-Curriculars**

Boys and Girls Club Partnership, Mass Servers, Student Leadership

# 93%

## Catholic

# 93%

## **Parishioners**





### **Sports**

Soccer, Volleyball

### Staff & Classrooms

Professional Staff

16

Student:Teacher Ratio

12:1

## **Tuition & Support**

**Affiliated Parishes** 

Ss. Peter & Paul Catholic Parish
St. John the Evangelist Parish

St. Mary of the Angels Parish St. Willebrord Parish **Tuition** 

K-5: \$3,475 6-8: \$3,595 Total Cost per Pupil \$8,007

Building academic excellence and life skills while growing in our Catholic faith.