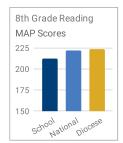

# St. Thomas More Catholic School 2023-24 Snapshot Report



Teaching in the light of Christ

Web: www.stmoregb.com
Principal: Dr. Jamie Tyrrell
Email: jtyrrell@gracesystem.org
Phone: 920-432-8242

#### **Students**

# 188 Students







## **Extra-Curriculars**

Boys and Girls Club Partnership, Mass Servers, Student Leadership

# 93%

## Catholic

# 93%

## **Parishioners**





### **Sports**

Soccer, Volleyball

### Staff & Classrooms

Professional Staff

16

Student:Teacher Ratio

12:1

## **Tuition & Support**

**Affiliated Parishes** 

Ss. Peter & Paul Catholic Parish
St. John the Evangelist Parish

St. Mary of the Angels Parish St. Willebrord Parish **Tuition** 

K-5: \$3,475 6-8: \$3,595 Total Cost per Pupil \$8,007

Building academic excellence and life skills while growing in our Catholic faith.